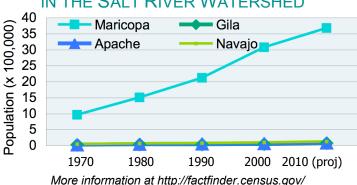

# CHANGES IN POPULATION FOR COUNTIES IN THE SALT RIVER WATERSHED

http://droughtplan.arid.arizona.edu