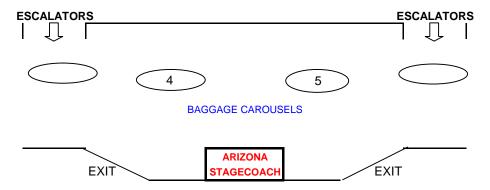

## ARRIVAL:

AFTER CLAIMING YOUR LUGGAGE, IN THE LOWER LEVEL, CHECK IN AT THE ARIZONA STAGECOACH COUNTER

ARRIVAL RESERVATIONS ARE NOT NECESSARY

FOLLOW THE OVERHEAD "SHARED RIDE VANS" SIGNS